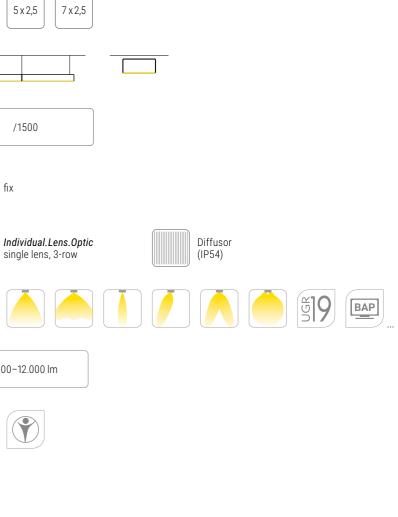

## Planning Freedom

**IP64** SDT universal mounting rail vw Housing colours RAL 9016 5 x 1,5 5 x 2,5 Through-wirings Types of installation /1500 Gear tray module length Positioning of the gear tray Types of optics single lens, 3-row Light distributions 4.000-12.000 lm ∞ Lumen packages Light colours 4000K ≥80 Colour rendering CRI ET Types of switching Emergency lighting systems **IP54** Function modules Light management netlife